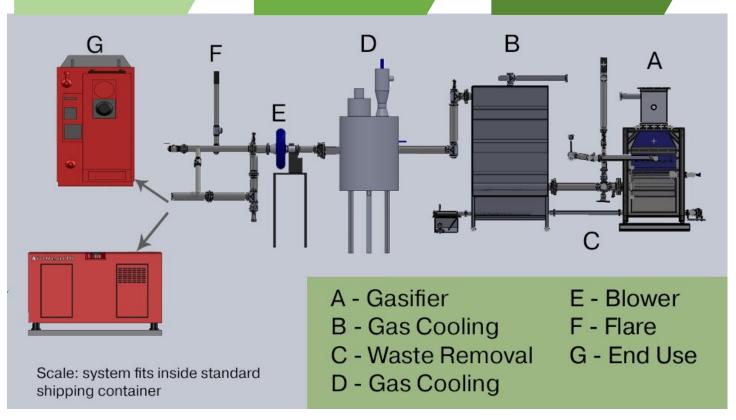

- high-grade construction that meets ASME industry regulations
- 24 hour operation with self-cleaning capability
- a re-usable waste byproduct known as biochar
- feedstock flexibility
- minimal maintenance time which saves you money
- small footprint (size of a shipping container) brings the system to you

#### **1 MW**

Power equivalent of up to 200 homes.

Processes up to 1 ton of fuel per hour.

The bioHearth® downdraft gasification system is the simple, affordable waste to energy solution.

Included: gasification unit, cooling & cleaning system, filtration system, fuel delivery, waste removal system, and PLC automation. For more details, visit our website.